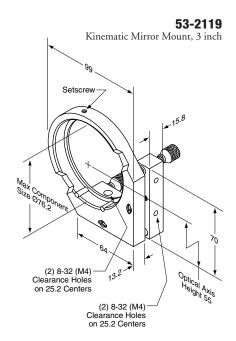

## **Specifications (3 inch mount)**

Angular Adjustment Range: ±3° Pivot Arm Length: 56 mm Actuator Thread Pitch: 80 TPI Angular Resolution or Sensitivity: 3.2 arcsec (0.0009°) Clear Aperture: 73.0 mm Max Component Dia: 76.2 mm Optical Center Height: 55.0 mm

Optical Center Height: 70.0 mm

The M4 (8-32) clearance mounting holes are positioned directly below the center of the mounted mirror.

These mounts can be bottom mounted on a post or alternatively they can be side mounted on a rod system.

## **Kinematic Mirror Mounts**

| Catalog<br>Number | Description                    | Clear<br>Aperture (mm) | Max Component<br>Dia D (mm) | Price<br>US |
|-------------------|--------------------------------|------------------------|-----------------------------|-------------|
| 53-2119           | Kinematic Mirror Mount, 3 inch | 73.0                   | 76.2                        | \$169.00    |
| 53-2127           | Kinematic Mirror Mount, 4 inch | 97.5                   | 101.6                       | \$229.00    |