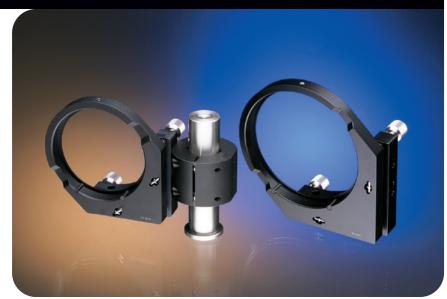

## **Kinematic Mirror Mounts**

**Optics** 

Lenses

Mirrors & Beamsplitters

> Prisms & Polarizers

Filters

Pinholes

- Kinematic one-piece design specifically for round mirrors or beamsplitters
- Finger cut-outs designed for easy removal of mirrors
- 80 threads per inch adjusters
- Nylon tipped mirror locking screw
- Hex key adjusters

Optomechanics

Breadboards & Rails

Mounting

Mirror & Component Mounts

Manual Micro Positioners

Motorized

These Ealing Kinematic Mirror Mounts are designed to accept round, front surface mirrors or beamsplitters of either 3 inch or 4 inch diameter. These simple mirror mounts provide an excellent, stable and accurate method of mounting large round optics. Mirrors are retained in the mount by two delrin inserts and a nylon tipped set screw. The holes provided are designed for universal mounting on almost all hardware.