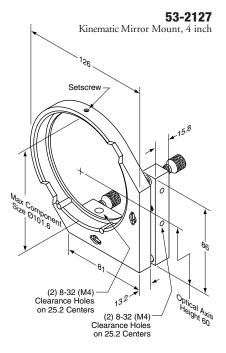

## **Specifications (4 inch mount)**

Angular Adjustment Range: ±2.5°
Pivot Arm Length: 70 mm
Actuator Thread Pitch: 80 TPI
Angular Resolution or
Sensitivity: 2.6 arcsec (0.0007°)
Clear Aperture: 97.5 mm
Max Component Dia: 101.6 mm

Optical Center Height: 70.0 mm

The M4 (8-32) clearance mounting holes are positioned directly below the center of the mounted mirror.

These mounts can be bottom mounted on a post or alternatively they can be side mounted on a rod system.

## **Kinematic Mirror Mounts**

| Catalog<br>Number | Description                    | Clear<br>Aperture (mm) | Max Component<br>Dia D (mm) | Price<br>US |
|-------------------|--------------------------------|------------------------|-----------------------------|-------------|
| 53-2119           | Kinematic Mirror Mount, 3 inch | 73.0                   | 76.2                        | \$169.00    |
| 53-2127           | Kinematic Mirror Mount, 4 inch | 97.5                   | 101.6                       | \$229.00    |